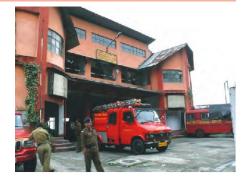

#### 6. Fire station :

Activity

Fire station is another important service. If a house or a shop catches fire, the fire brigade help us. Fire engines come to the rescue and put out the fire.

Can you write the helpline number of fire station ?