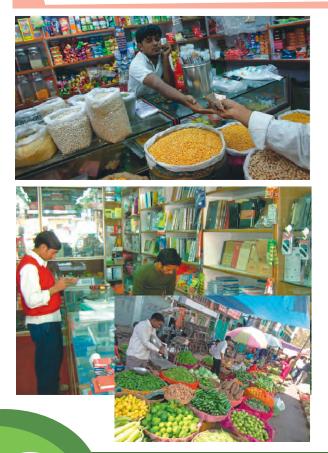

#### 1. Market :

Every neighbourhood has a small market. We buy things of our daily needs from there. There are many shops in the market. We buy bakery items from a Bakery.

Write 4 bakery items you use daily. Which one is your favourite ?

# We buy writing material from a Stationery Shop.

We buy cool drinks, ice creams, chocolates, etc from a Confectionery. We buy clothes from a Cloth Store.

We buy food and other things used in the house from a Grocer.

We buy vegetables and fruits from a Greengrocer.

We buy medicines from a Medical Store.

We buy milk, butter, curd, cheese, etc from a Dairy.

47