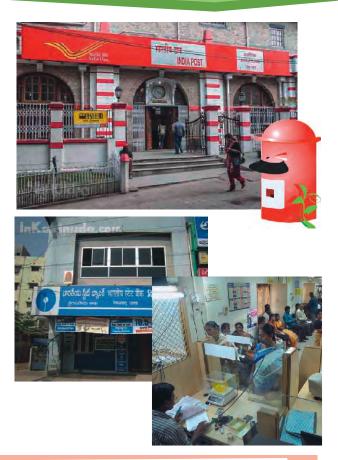

#### 2. Post office :

Post office is a very useful service in our neighbourhood. We buy postcards, envelopes and stamps from the post office. We send money orders from a post office. The postman brings our letters and money orders.