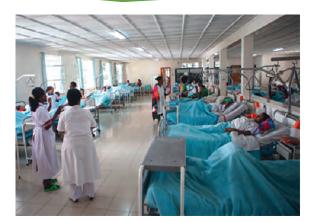

#### 5. Hospital :

Every neighbourhood has a hospital. We go there when we fall ill. There are many doctors and nurses. They examine us and give us medicines.

We should always keep silence whenever we visit a hospital or clinic.

Activity

Can you write the colour of a doctor's or a nurse's uniform ?