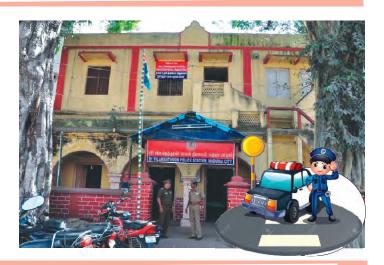

#### 4. Police station :

Activity

Every neighbourhood has a police station. The policemen maintain the law and order in the city. They protect our lives and houses.

Who controls the traffic in your neighbourhood?